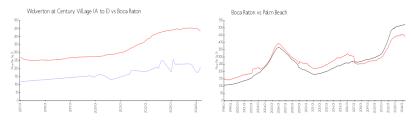

#### **Market Information**

Wolverton at Century \$212/sq. ft.

Boca Raton:

\$435/sq. ft.

Village (A to E): Boca Raton:

\$435/sq. ft.

Palm Beach: \$474/sq. ft.