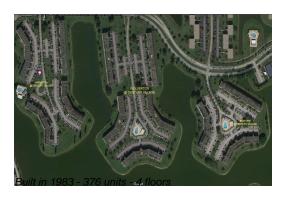

## **Building Information**

Number of units: 376
Number of active listings for rent: 0
Number of active listings for sale: 15
Building inventory for sale: 3%
Number of sales over the last 12 months: 12
Number of sales over the last 6 months: 8
Number of sales over the last 3 months: 5

### **Building Association Information**

Century Village at Boca Raton Address: 19296 Lyons Rd, Boca Raton, FL 33434 Phone: +1 561-451-1211