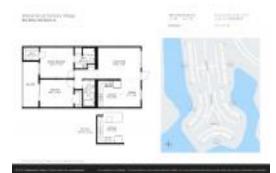

# Unit 4097 Wolverton E - Wolverton at Century Village (A to E)

4097 Wolverton E - 1081-4100 Wolverton E, Boca Raton, FL, Palm Beach 33434

#### **Unit Information**

 MLS Number:
 RX-11003043

 Status:
 Active

 Size:
 916 Sq ft.

 Bedrooms:
 2

 Full Bathrooms:
 2

 Half Bathrooms:
 0

Parking Spaces:

View:

 Rental Price:
 \$2,100

 List PPSF:
 \$2

 Valuated Price:
 \$197,000

 Valuated PPSF:
 \$215

The above valuated price is a baseline figure that does not take into account any specific renovation, upgrade, split, merge, or deterioration of the unit.