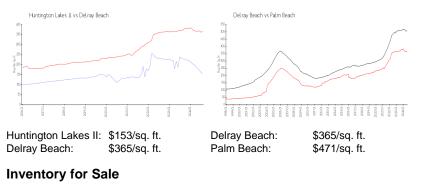

#### **Market Information**

| Huntington Lakes II | 4% |
|---------------------|----|
| Delray Beach        | 2% |