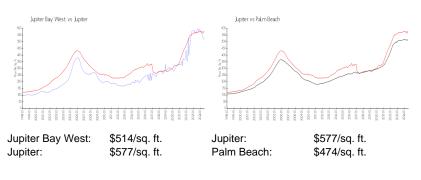

## **Market Information**

### **Inventory for Sale**

| Jupiter Bay West | 3% |
|------------------|----|
| Jupiter          | 3% |
| Palm Beach       | 3% |

## Avg. Time to Close Over Last 12 Months

| Jupiter Bay West | 65 days |
|------------------|---------|
| Jupiter          | 67 days |
| Palm Beach       | 59 days |