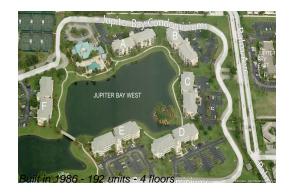

### **Building Information**

| Number of units:                         | 192 |
|------------------------------------------|-----|
| Number of active listings for rent:      | 0   |
| Number of active listings for sale:      | 5   |
| Building inventory for sale:             | 2%  |
| Number of sales over the last 12 months: | 8   |
| Number of sales over the last 6 months:  | 2   |
| Number of sales over the last 3 months:  | 0   |

## **Building Association Information**

Jupiter Bay Condominium Association 275 Palm Ave, Jupiter, FL 33477 (561) 746-5857

http://www.jupiterbaycondoassoc.com/id63.html