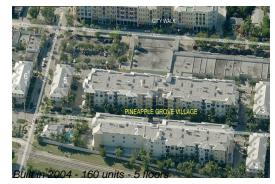

# **Building Information**

| Number of units:                         | 160 |
|------------------------------------------|-----|
| Number of active listings for rent:      | 26  |
| Number of active listings for sale:      | 4   |
| Building inventory for sale:             | 2%  |
| Number of sales over the last 12 months: | 6   |
| Number of sales over the last 6 months:  | 3   |
| Number of sales over the last 3 months:  | 0   |
|                                          |     |