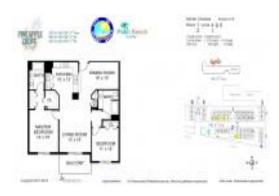

## **Unit Information**

| MLS Number:     | RX-11003109                     |
|-----------------|---------------------------------|
| Status:         | Pending                         |
| Size:           | 1,374 Sq ft.                    |
| Bedrooms:       | 2                               |
| Full Bathrooms: | 2                               |
| Half Bathrooms: | 0                               |
| Parking Spaces: | Assigned,Covered,Under Building |
| View:           | City                            |
| Rental Price:   | \$3,500                         |
| List PPSF:      | \$3                             |
| Valuated Price: | \$688,000                       |
| Valuated PPSF:  | \$539                           |