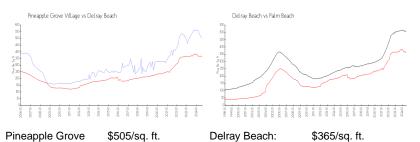

### **Market Information**

| Village:      |               |             |               |
|---------------|---------------|-------------|---------------|
| Delray Beach: | \$365/sq. ft. | Palm Beach: | \$471/sq. ft. |