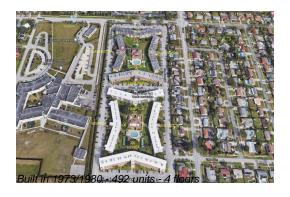

## **Building Information**

Number of units: 492
Number of active listings for rent: 0
Number of active listings for sale: 15
Building inventory for sale: 3%
Number of sales over the last 12 months: 15
Number of sales over the last 6 months: 7
Number of sales over the last 3 months: 3