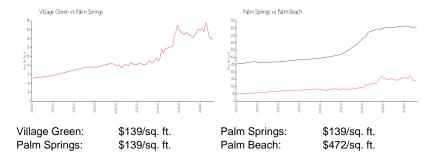

 Rental Price:
 \$1,500

 List PPSF:
 \$2

 Valuated Price:
 \$89,000

 Valuated PPSF:
 \$139

The above valuated price is a baseline figure that does not take into account any specific renovation, upgrade, split, merge, or deterioration of the unit.