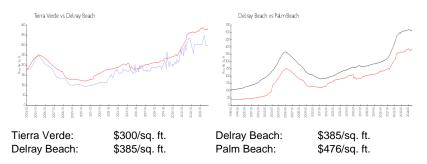

#### **Market Information**

## **Inventory for Sale**

| Tierra Verde | 1% |
|--------------|----|
| Delray Beach | 2% |
| Palm Beach   | 3% |

## Avg. Time to Close Over Last 12 Months

| Tierra Verde | 45 days |
|--------------|---------|
| Delray Beach | 55 days |
| Palm Beach   | 59 days |