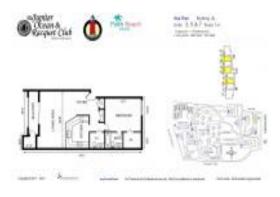

# Unit Sea Rise A-105 - Jupiter Ocean & Racquet Club

Sea Rise A-105 - 1605 S US Hwy 1, Jupiter, FL, Palm Beach 33477

#### **Unit Information**

 MLS Number:
 RX-11003188

 Status:
 Active

 Size:
 860 Sq ft.

 Bedrooms:
 1

Full Bathrooms: 1
Half Bathrooms: 1

Parking Spaces: Assigned, Guest, Vehicle Restrictions

 View:
 Lake

 List Price:
 \$370,000

 List PPSF:
 \$430

 Valuated Price:
 \$355,000

 Valuated PPSF:
 \$413

The above valuated price is a baseline figure that does not take into account any specific renovation, upgrade, split, merge, or deterioration of the unit.