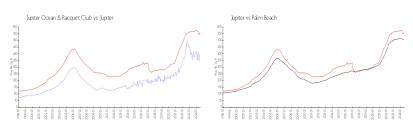

#### **Market Information**

Palm Beach:

\$471/sq. ft.

Jupiter Ocean & \$398/sq. ft. Jupiter: \$548/sq. ft. Racquet Club:

**Inventory for Sale** 

Jupiter:

Jupiter Ocean & Racquet Club4%Jupiter3%Palm Beach3%

\$548/sq. ft.