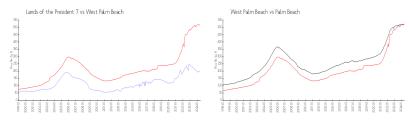

#### **Market Information**

Lands of the \$202/sq. ft. West Palm Beach: \$516/sq. ft. President 7:

West Palm Beach: \$516/sq. ft. Palm Beach: \$474/sq. ft.