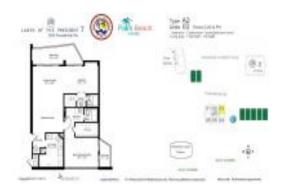

## Unit 403 - Lands of the President 7

403 - 2425 Presidential Wy, West Palm Beach, FL, Palm Beach 33401

#### **Unit Information**

 MLS Number:
 RX-11003231

 Status:
 Active

 Size:
 1,429 Sq ft.

Bedrooms: 2
Full Bathrooms: 2
Half Bathrooms: 0

Parking Spaces: Assigned, Guest, Street

 View:
 Golf,Pool

 List Price:
 \$279,999

 List PPSF:
 \$196

 Valuated Price:
 \$242,000

 Valuated PPSF:
 \$187

The above valuated price is a baseline figure that does not take into account any specific renovation, upgrade, split, merge, or deterioration of the unit.