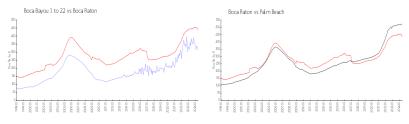

### **Market Information**

Boca Bayou 1 to 22: \$313/sq. ft. Boca Raton: \$435/sq. ft. Boca Raton: \$435/sq. ft. Palm Beach: \$474/sq. ft.