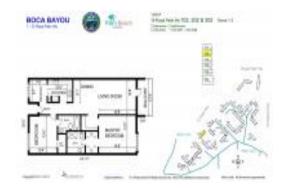

# Unit 16 Royal Palm Way # 102 - Boca Bayou 1 to 22

16 Royal Palm Way # 102 - 1 Royal Palm Wy, Boca Raton, FL, Palm Beach 33432

### **Unit Information**

 MLS Number:
 RX-11003243

 Status:
 Active

 Size:
 1,130 Sq ft.

 Bedrooms:
 2

Full Bathrooms: 2
Half Bathrooms: 0

 Parking Spaces:
 Assigned

 View:
 Intracoastal