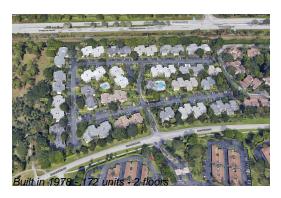

Number of units: 172
Number of active listings for rent: 0
Number of active listings for sale: 3
Building inventory for sale: 1%
Number of sales over the last 12 months: 8
Number of sales over the last 6 months: 5
Number of sales over the last 3 months: 2