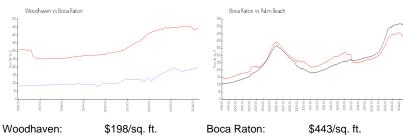

#### **Market Information**

Boca Raton: \$443/sq. ft. Palm Beach: \$474/sq. ft.