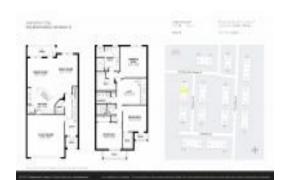

### **Unit Information**

 MLS Number:
 RX-11003300

 Status:
 Active

 Size:
 2,818 Sq ft.

Bedrooms: 3
Full Bathrooms: 2
Half Bathrooms: 1

Parking Spaces: 2+ Spaces, Driveway, Garage -

Attached, Street

 View:
 Lake