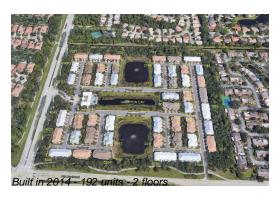

### **Building Information**

Number of units: 192
Number of active listings for rent: 0
Number of active listings for sale: 12
Building inventory for sale: 6%
Number of sales over the last 12 months: 10
Number of sales over the last 6 months: 4
Number of sales over the last 3 months: 3