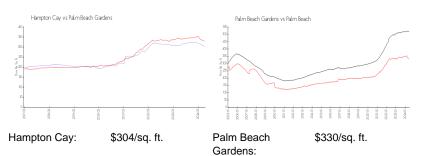

## **Market Information**

Palm Beach \$330/sq. ft. Palm Beach: \$474/sq. ft. Gardens: