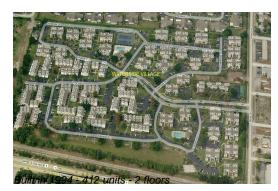

# Unit 176 WATERSIDE DR - Waterside Village

176 WATERSIDE DR - 100-808 Waterside Dr, Hypoluxo, FL, Palm Beach 33462

### **Building Information**

| Number of units:                         | 412 |
|------------------------------------------|-----|
| Number of active listings for rent:      | 3   |
| Number of active listings for sale:      |     |
| Building inventory for sale:             | 0%  |
| Number of sales over the last 12 months: | 2   |
| Number of sales over the last 6 months:  | 1   |
| Number of sales over the last 3 months:  | 0   |