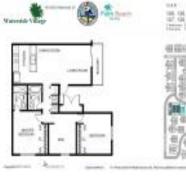

# Unit 176 WATERSIDE DR - Waterside Village

176 WATERSIDE DR - 100-808 Waterside Dr, Hypoluxo, FL, Palm Beach 33462

### **Unit Information**

| MLS Number:     | RX-11003350    |
|-----------------|----------------|
| Status:         | Active         |
| Size:           | 1,045 Sq ft.   |
| Bedrooms:       | 3              |
| Full Bathrooms: | 2              |
| Half Bathrooms: | 0              |
| Parking Spaces: | Assigned,Guest |
| View:           | Garden         |
| Rental Price:   | \$2,600        |
| List PPSF:      | \$2            |
| Valuated Price: | \$232,000      |
| Valuated PPSF:  | \$222          |