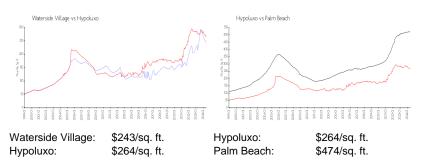

#### **Market Information**

## **Inventory for Sale**

| Waterside Village | 0% |
|-------------------|----|
| Hypoluxo          | 2% |
| Palm Beach        | 3% |

Waterside Village Hypoluxo Palm Beach 48 days 69 days 58 days