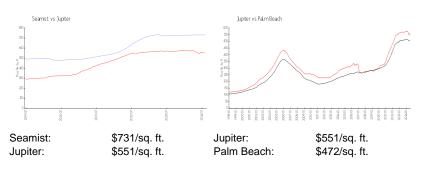

## **Inventory for Sale**

| Seamist    | 0% |
|------------|----|
| Jupiter    | 3% |
| Palm Beach | 3% |

## Avg. Time to Close Over Last 12 Months

| Seamist    | n/a     |
|------------|---------|
| Jupiter    | 67 days |
| Palm Beach | 58 days |

Tanta Managementation