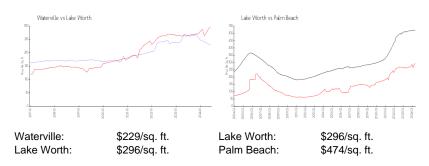

 Valuated PPSF:
 \$229

The above valuated price is a baseline figure that does not take into account any specific renovation, upgrade, split, merge, or deterioration of the unit.

### **Inventory for Sale**

 Waterville
 1%

 Lake Worth
 3%

 Palm Beach
 3%

## Avg. Time to Close Over Last 12 Months

Waterville 20 days Lake Worth 44 days Palm Beach 58 days