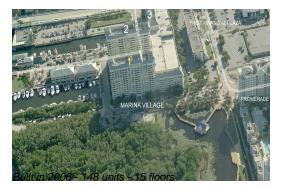

#### **Building Information**

Number of units: 148
Number of active listings for rent: 13
Number of active listings for sale: 6
Building inventory for sale: 4%
Number of sales over the last 12 months: 4
Number of sales over the last 6 months: 4
Number of sales over the last 3 months: 3

## **Building Association Information**

Marina Village At Boynton Beach Condominium Association Inc 700 E Boynton Beach Blvd # 601, Boynton Beach, FL 33435 (561) 733-8903