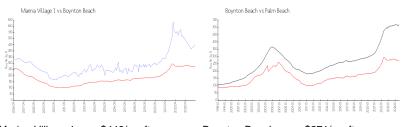

## **Market Information**

Marina Village 1: \$449/sq. ft. Boynton Beach: \$271/sq. ft. Boynton Beach: \$271/sq. ft. Palm Beach: \$474/sq. ft.