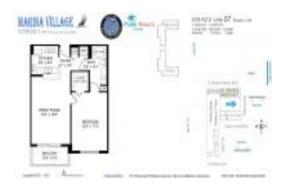

# Unit 707 - Marina Village 1

707 - 700 E Boyton Beach Blvd, Boynton Beach, FL, Palm Beach 33435

#### **Unit Information**

 MLS Number:
 RX-11003530

 Status:
 Pending

 Size:
 782 Sq ft.

 Pendrooms:
 1

Bedrooms: 1
Full Bathrooms: 1
Half Bathrooms: 0

Parking Spaces: Assigned,Guest
View: Intracoastal,Pool,Ocean