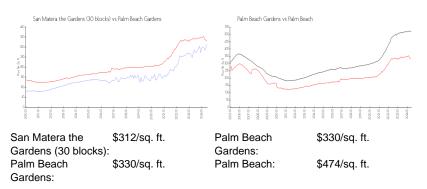

#### **Inventory for Sale**

| San Matera the Gardens (30 blocks) | 2% |
|------------------------------------|----|
| Palm Beach Gardens                 | 3% |
| Palm Beach                         | 3% |

## Avg. Time to Close Over Last 12 Months

| San Matera the Gardens (30 blocks) | 40 days |
|------------------------------------|---------|
| Palm Beach Gardens                 | 49 days |

Palm Beach

58 days