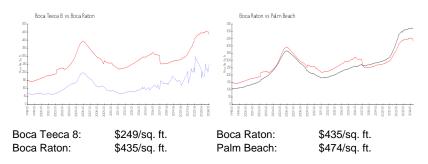

#### **Inventory for Sale**

| Boca Teeca 8 | 3% |
|--------------|----|
| Boca Raton   | 3% |
| Palm Beach   | 3% |

# Avg. Time to Close Over Last 12 Months

| Boca Teeca 8 | 65 days |
|--------------|---------|
| Boca Raton   | 59 days |
| Palm Beach   | 58 days |