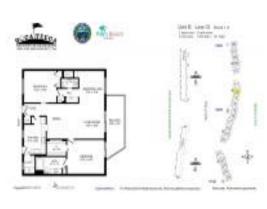

# Unit 212 - Boca Teeca 8

212 - 6000 NW 2 Av, Boca Raton, FL, Palm Beach 33431

## **Unit Information**

| MLS Number:<br>Status:<br>Size:<br>Bedrooms:<br>Full Bathrooms:<br>Half Bathrooms:<br>Parking Spaces: | RX-11003548<br>Active<br>1,300 Sq ft.<br>2<br>2<br>0 |
|-------------------------------------------------------------------------------------------------------|------------------------------------------------------|
| View:                                                                                                 | Other                                                |
| Rental Price:                                                                                         | \$2,200                                              |
| List PPSF:                                                                                            | \$2                                                  |
| Valuated Price:                                                                                       | \$331,000                                            |
| Valuated PPSF:                                                                                        | \$255                                                |