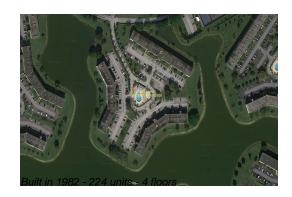

#### **Building Information**

| Number of units:                         | 224 |
|------------------------------------------|-----|
| Number of active listings for rent:      | 0   |
| Number of active listings for sale:      | 11  |
| Building inventory for sale:             | 4%  |
| Number of sales over the last 12 months: | 6   |
| Number of sales over the last 6 months:  | 4   |
| Number of sales over the last 3 months:  | 1   |
|                                          |     |