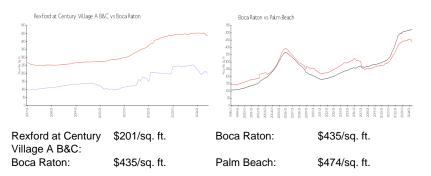

# Unit 3003 Rexford A - Rexford at Century Village A B&C

3003 Rexford A - 1037-4056 Rexford C, Boca Raton, FL, Palm Beach 33434

#### **Unit Information**

| MLS Number:<br>Status:<br>Size:<br>Bedrooms:<br>Full Bathrooms:<br>Half Bathrooms:<br>Parking Spaces:<br>View: | RX-11003573<br>Active<br>1,024 Sq ft.<br>2<br>2<br>0 |
|----------------------------------------------------------------------------------------------------------------|------------------------------------------------------|
| List Price:                                                                                                    | \$180,000                                            |
| List PPSF:                                                                                                     | \$176                                                |
| Valuated Price:                                                                                                | \$185,000                                            |
| Valuated PPSF:                                                                                                 | \$202                                                |