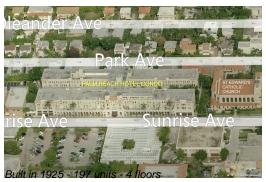

## Unit 3046 - Palm Beach Hotel Condo

3046 - 235 Sunrise Ave, Palm Beach, FL, Palm Beach 33480

### **Building Information**

Number of units: 197 Number of active listings for rent: 0 Number of active listings for sale: 3 Building inventory for sale: 1% Number of sales over the last 12 months: Number of sales over the last 6 months: Number of sales over the last 3 months: