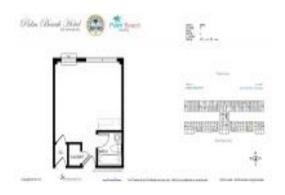

#### **Unit Information**

MLS Number: RX-11003577 Status: Active Size: 271 Sq ft. Bedrooms: 0 Full Bathrooms: 1 0 Half Bathrooms:

Parking Spaces:

View:

List Price: \$384,000 List PPSF: \$1,417 Valuated Price: \$341,000 Valuated PPSF: \$1,258