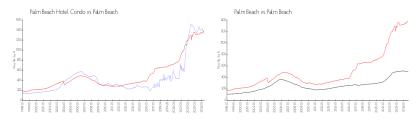

#### **Market Information**

Palm Beach Hotel \$1311/sq. ft. Palm Beach: \$1387/sq. ft.

Condo:

Palm Beach: \$1387/sq. ft. Palm Beach: \$467/sq. ft.