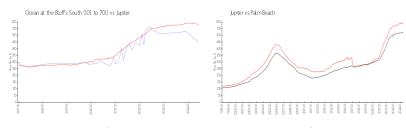

#### **Market Information**

Ocean at the Bluffs \$448/sq. ft.

South (101 to 701):

Jupiter: \$582/sq. ft.

Jupiter: \$582/sq. ft.

Palm Beach: \$474/sq. ft.

# **Inventory for Sale**

Ocean at the Bluffs South (101 to 701) 3%
Jupiter 3%
Palm Beach 3%

## Avg. Time to Close Over Last 12 Months

Ocean at the Bluffs South (101 to 701) 60 days Jupiter 68 days

Palm Beach 58 days