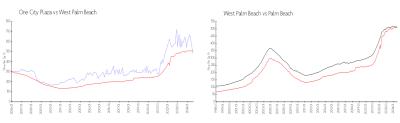

#### **Market Information**

One City Plaza: \$479/sq. ft. West Palm Beach: \$505/sq. ft. West Palm Beach: \$505/sq. ft. Palm Beach: \$476/sq. ft.