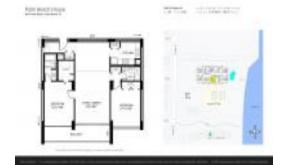

# **Unit 305 - Palm Beach House**

305 - 5600 N Flagler Dr, West Palm Beach, FL, Palm Beach 33407

#### **Unit Information**

 MLS Number:
 RX-11003676

 Status:
 Active

 Size:
 1,170 Sq ft.

Bedrooms: 2
Full Bathrooms: 2
Half Bathrooms: 0

Parking Spaces: Assigned, Carport -

Detached, Guest, Vehicle Restrictions

View: Intracoastal,Other

 Rental Price:
 \$2,700

 List PPSF:
 \$2

 Valuated Price:
 \$282,000

 Valuated PPSF:
 \$241

The above valuated price is a baseline figure that does not take into account any specific renovation, upgrade, split, merge, or deterioration of the unit.