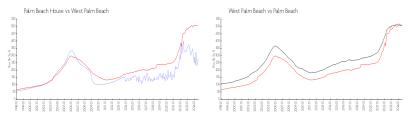

## **Market Information**

Palm Beach House: \$279/sq. ft. West Palm Beach: \$507/sq. ft. West Palm Beach: \$472/sq. ft. Palm Beach: \$472/sq. ft.