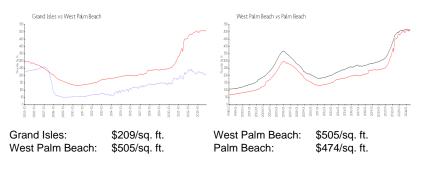

### **Market Information**

Grand Isles

| West Palm Beach | 4% |
|-----------------|----|
| Palm Beach      | 3% |