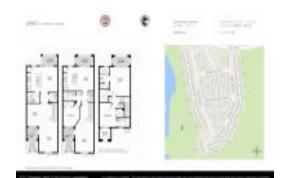

## **Building Information**

Number of units: 185
Number of active listings for rent: 0
Number of active listings for sale: 9
Building inventory for sale: 4%
Number of sales over the last 12 months: 4
Number of sales over the last 6 months: 1
Number of sales over the last 3 months: 0