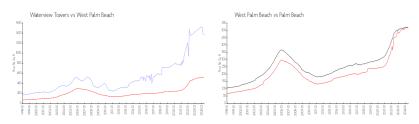

# **Market Information**

Waterview Towers: \$1359/sq. ft. West Palm Beach: \$516/sq. ft. West Palm Beach: \$474/sq. ft.