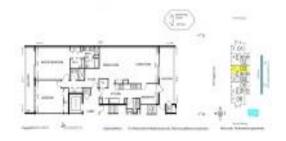

#### **Unit Information**

 MLS Number:
 RX-11003715

 Status:
 Active

 Size:
 1,797 Sq ft.

 Podrooms:
 2

Bedrooms: 2
Full Bathrooms: 2
Half Bathrooms: 0

Parking Spaces:

View: City,Intracoastal,Marina