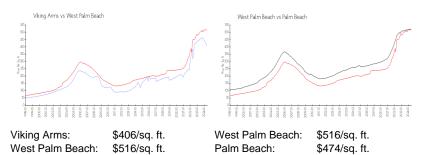

RX-11003729 Active 743 Sq ft. 1 0 Assigned,Garage - Building Pool \$399,000 \$537 \$307,000 \$406

The above valuated price is a baseline figure that does not take into account any specific renovation, upgrade, split, merge, or deterioration of the unit.

#### **Inventory for Sale**

| Viking Arms     | 3% |
|-----------------|----|
| West Palm Beach | 3% |
| Palm Beach      | 3% |