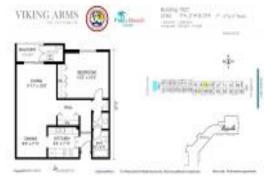

# Unit 1527 S Flagler Dr # 214 - Viking Arms

1527 S Flagler Dr # 214 - 1527 S Flagler Dr, West Palm Beach, FL, Palm Beach 33401

### **Unit Information**

| MLS Number:<br>Status: | RX-1100<br>Active |
|------------------------|-------------------|
| Size:                  | 743 Sq f          |
| Bedrooms:              | 1                 |
| Full Bathrooms:        | 1                 |
| Half Bathrooms:        | 0                 |
| Parking Spaces:        | Assigned          |
| View:                  | Pool              |
| List Price:            | \$399,000         |
| List PPSF:             | \$537             |
| Valuated Price:        | \$307,00          |
| Valuated PPSF:         | \$406             |
|                        |                   |

RX-11003729 Active 743 Sq ft. 1 0 Assigned,Garage - Building Pool \$399,000 \$537 \$307,000 \$406

The above valuated price is a baseline figure that does not take into account any specific renovation, upgrade, split, merge, or deterioration of the unit.