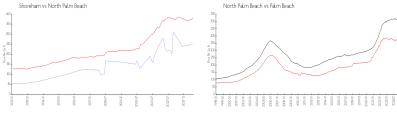

#### **Market Information**

Shoreham: \$250/sq. ft. North Palm Beach: \$379/sq. ft. Palm Beach: \$474/sq. ft.