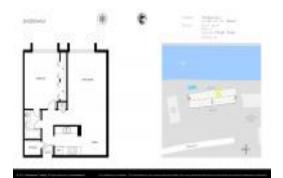

#### **Unit Information**

 MLS Number:
 RX-11003748

 Status:
 Active

 Size:
 756 Sq ft.

 Bedrooms:
 1

 Full Bathrooms:
 1

 Half Bathrooms:
 0

 Parking Spaces:
 Assigned

 View:
 Intracoastal

 List Price:
 \$219,000

 List PPSF:
 \$290

 Valuated Price:
 \$208,000

 Valuated PPSF:
 \$275

The above valuated price is a baseline figure that does not take into account any specific renovation, upgrade, split, merge, or deterioration of the unit.