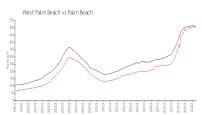

#### **Market Information**

City Place South \$603/sq. ft. West Palm Beach: \$509/sq. ft.

Tower:

West Palm Beach: \$509/sq. ft. Palm Beach: \$471/sq. ft.