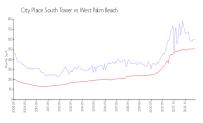

#### **Market Information**

City Place South \$603/sq. ft. West Palm Beach: \$509/sq. ft.

Tower:

West Palm Beach: \$509/sq. ft. Palm Beach: \$471/sq. ft.