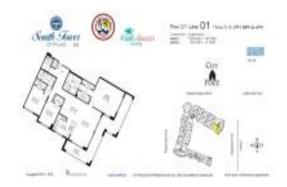

#### **Unit Information**

MLS Number: RX-11003794 Status: Closed Size: 1,606 Sq ft.

Bedrooms: 3 Full Bathrooms: 2 Half Bathrooms:

2+ Spaces, Assigned, Covered, Garage -Parking Spaces:

Building, Guest, Under Building, Valet