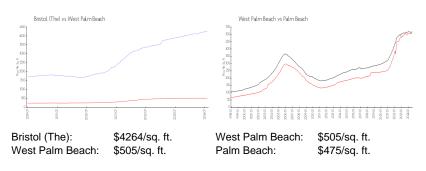

## **Market Information**

#### **Inventory for Sale**

| Bristol (The)   | 6% |
|-----------------|----|
| West Palm Beach | 4% |
| Palm Beach      | 3% |

## Avg. Time to Close Over Last 12 Months

| Bristol (The)   | 59 days |
|-----------------|---------|
| West Palm Beach | 55 days |
| Palm Beach      | 58 days |

Ref. .....