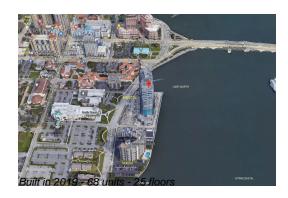

# Unit 1401 - Bristol (The)

1401 - 1100 S Flagler Dr, West Palm Beach, FL, Palm Beach 33401

#### **Building Information**

| Number of units:                         | 68 |
|------------------------------------------|----|
| Number of active listings for rent:      | 0  |
| Number of active listings for sale:      | 4  |
| Building inventory for sale:             | 5% |
| Number of sales over the last 12 months: | 2  |
| Number of sales over the last 6 months:  | 2  |
| Number of sales over the last 3 months:  | 0  |
|                                          |    |

## **Building Association Information**

The Bristol Palm Beach Address: 1100 S Flagler Dr, West Palm Beach, FL 33401 Phone: +1 561-222-4444