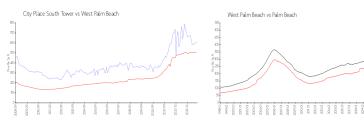

#### **Market Information**

City Place South \$603/sq. ft. West Palm Beach: \$507/sq. ft.

Tower:

West Palm Beach: \$507/sq. ft. Palm Beach: \$472/sq. ft.