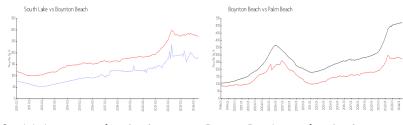

## **Market Information**

South Lake: \$182/sq. ft. Boynton Beach: \$270/sq. ft. Boynton Beach: \$474/sq. ft.