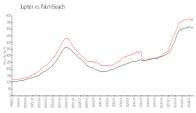

#### **Market Information**

Estuary at Jupiter

\$591/sq. ft.

Jupiter:

\$577/sq. ft.

Dunes: Jupiter:

\$577/sq. ft.

Palm Beach: \$474/sq. ft.