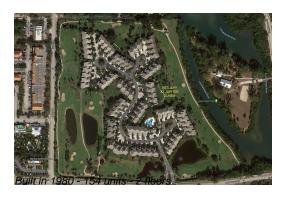

## **Building Information**

Number of units: 154
Number of active listings for rent: 0
Number of active listings for sale: 1
Building inventory for sale: 0%
Number of sales over the last 12 months: 9
Number of sales over the last 6 months: 6
Number of sales over the last 3 months: 0