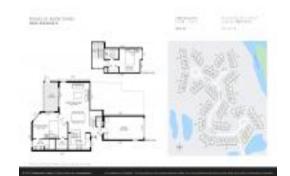

# Unit 2505 Fairway Dr N - Estuary at Jupiter Dunes

2505 Fairway Dr N - 2401-4508 Fairway Dr N, Jupiter, FL, Palm Beach 33477

#### **Unit Information**

 MLS Number:
 RX-11003945

 Status:
 Active

 Size:
 1,195 Sq ft.

 Podrooms:
 3

Bedrooms: 2
Full Bathrooms: 2
Half Bathrooms: 1

 Parking Spaces:
 Driveway

 View:
 Pond