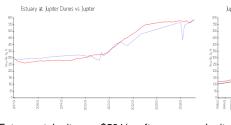

#### **Market Information**

Estuary at Jupiter

\$591/sq. ft.

Jupiter:

\$577/sq. ft.

Dunes: Jupiter:

\$577/sq. ft.

Palm Beach: \$474/sq. ft.