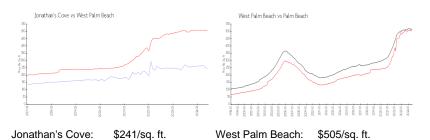

 List PPSF:
 \$2

 Valuated Price:
 \$243,000

 Valuated PPSF:
 \$241

The above valuated price is a baseline figure that does not take into account any specific renovation, upgrade, split, merge, or deterioration of the unit.

# **Market Information**

Palm Beach:

\$476/sq. ft.

# Avg. Time to Close Over Last 12 Months

\$505/sq. ft.

Jonathan's Cove 40 days West Palm Beach 55 days Palm Beach 59 days