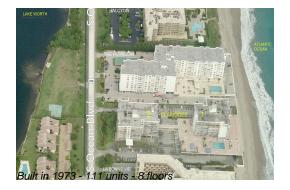

# **Building Information**

Number of units: 111
Number of active listings for rent: 0
Number of active listings for sale: 5
Building inventory for sale: 4%
Number of sales over the last 12 months: 4
Number of sales over the last 6 months: 3
Number of sales over the last 3 months: 0