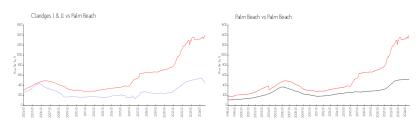

### **Market Information**

 Claridges I & II:
 \$444/sq. ft.
 Palm Beach:
 \$1404/sq. ft.

 Palm Beach:
 \$1404/sq. ft.
 Palm Beach:
 \$476/sq. ft.