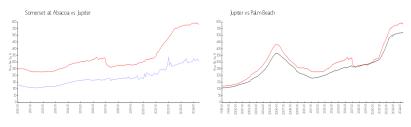

# Unit 225 Murcia Dr # 13-310 - Somerset at Abacoa

225 Murcia Dr # 13-310 - 224-276 Murcia Dr, Jupiter, FL, Palm Beach 33458

#### **Unit Information**

 MLS Number:
 RX-11003986

 Status:
 Active

 Size:
 849 Sq ft.

 Bedrooms:
 1

Full Bathrooms: 1
Half Bathrooms: 0

Parking Spaces:

View: