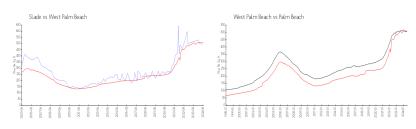

### **Market Information**

Slade: \$497/sq. ft. West Palm Beach: \$509/sq. ft. West Palm Beach: \$497/sq. ft. Palm Beach: \$471/sq. ft.

### **Inventory for Sale**

Slade 11% West Palm Beach 4% Palm Beach 3%

# Avg. Time to Close Over Last 12 Months

Slade 71 days West Palm Beach 56 days Palm Beach 59 days