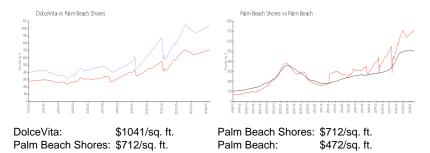

#### **Inventory for Sale**

| DolceVita         | 9% |
|-------------------|----|
| Palm Beach Shores | 2% |
| Palm Beach        | 3% |