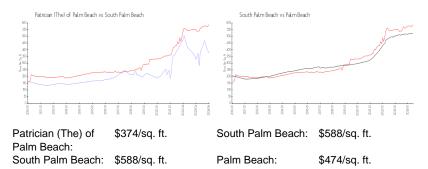

#### **Inventory for Sale**

| Patrician (The) of Palm Beach | 7% |
|-------------------------------|----|
| South Palm Beach              | 5% |
| Palm Beach                    | 3% |

## Avg. Time to Close Over Last 12 Months

| Patrician (The) of Palm Beach | 53 days |
|-------------------------------|---------|
| South Palm Beach              | 74 days |
| Palm Beach                    | 58 days |