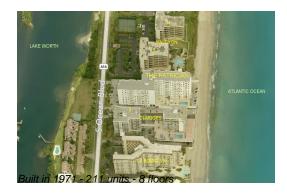

# Unit 220 - Patrician (The) of Palm Beach

220 - 3450 S Ocean Blvd, South Palm Beach, FL, Palm Beach 33480

#### **Building Information**

| Number of units:                         | 211 |
|------------------------------------------|-----|
| Number of active listings for rent:      | 0   |
| Number of active listings for sale:      | 14  |
| Building inventory for sale:             | 6%  |
| Number of sales over the last 12 months: | 5   |
| Number of sales over the last 6 months:  | 3   |
| Number of sales over the last 3 months:  | 1   |