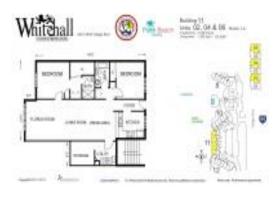

#### **Unit Information**

 MLS Number:
 RX-11004090

 Status:
 Active

 Size:
 1,507 Sq ft.

Bedrooms: 2 Full Bathrooms: 2 Half Bathrooms: 0

Parking Spaces: Assigned, Deeded

 View:
 Golf,Lake

 List Price:
 \$301,995