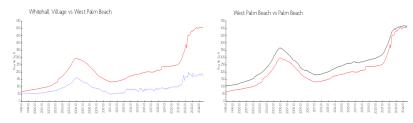

### **Market Information**

Whitehall Village: \$169/sq. ft. West Palm Beach: \$505/sq. ft. West Palm Beach: \$476/sq. ft.