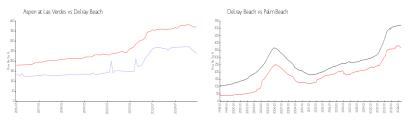

#### **Market Information**

Aspen at Las Verdes:\$238/sq. ft. Delray Beach: \$372/sq. ft. Delray Beach: \$474/sq. ft.