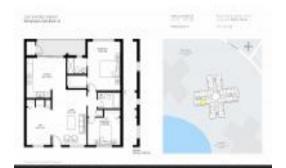

#### **Unit Information**

 MLS Number:
 RX-11004092

 Status:
 Active

 Size:
 1,120 Sq ft.

Bedrooms: 2
Full Bathrooms: 2
Half Bathrooms: 0

Parking Spaces: 2+ Spaces, Assigned, Guest, Vehicle

 View:
 Lake

 List Price:
 \$260,000