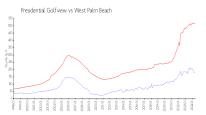

#### **Market Information**

\$516/sq. ft.

Presidential \$183/sq. ft. Golfview:

West Palm Beach:

West Palm Beach: \$516/sq. ft.

Palm Beach: \$474/sq. ft.