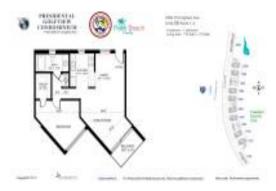

# Unit 1850 N Congress Ave # 407 - Presidential Golfview

1850 N Congress Ave # 407 - 1700 N Congress Ave, West Palm Beach, FL, Palm Beach 33401

#### **Unit Information**

 MLS Number:
 RX-11004100

 Status:
 Active

 Size:
 850 Sq ft.

 Bedrooms:
 2

 Full Pathysome:
 1

Full Bathrooms: 1
Half Bathrooms: 1

Parking Spaces: