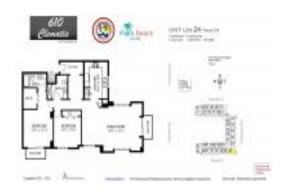

#### **Unit Information**

 MLS Number:
 RX-11004118

 Status:
 Active

 Size:
 1,449 Sq ft.

Bedrooms: 2 Full Bathrooms: 2 Half Bathrooms: 0

Parking Spaces: Assigned, Garage - Building, Guest

 View:
 City

 Rental Price:
 \$3,500