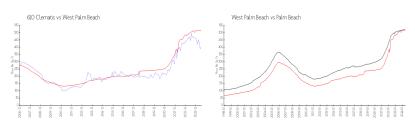

#### **Market Information**

610 Clematis: \$402/sq. ft. West Palm Beach: \$516/sq. ft. West Palm Beach: \$474/sq. ft.