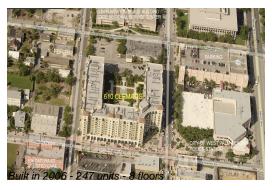

#### **Building Information**

Number of units: 247
Number of active listings for rent: 13
Number of active listings for sale: 13
Building inventory for sale: 5%
Number of sales over the last 12 months: 14
Number of sales over the last 6 months: 10
Number of sales over the last 3 months: 4