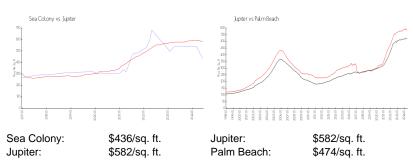

### **Market Information**

# **Inventory for Sale**

 Sea Colony
 2%

 Jupiter
 3%

 Palm Beach
 3%

# Avg. Time to Close Over Last 12 Months

Sea Colony 64 days
Jupiter 68 days
Palm Beach 58 days