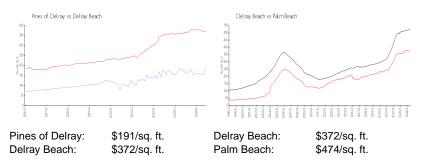

les over the last 6 months: 11
Number of sales over the last 3 months: 4

## **Building Association Information**

The Pines of Delray Association Inc 2451 Black Olive Boulevard Delray Beach, FL 33445 (561) 276-3539

https://www.thepinesofdelray.com/Page/29

#### **Recent Sales**

| Unit # | Size        | Closing Date | Sale Price | PPSF  |
|--------|-------------|--------------|------------|-------|
| 102    | 1,167 sq ft | Jul 2024     | \$165,000  | \$141 |
| 201    | 1,167 sq ft | Jun 2024     | \$207,500  | \$178 |
| 103    | 1,167 sq ft | May 2024     | \$230,000  | \$197 |
| 201    | 1,167 sq ft | May 2024     | \$135,000  | \$116 |
| 204    | 1,327 sq ft | Apr 2024     | \$250,000  | \$188 |
| Α      | 1,167 sq ft | Apr 2024     | \$220,000  | \$189 |

#### **Market Information**







## **Inventory for Sale**

Pines of Delray 4%
Delray Beach 2%
Palm Beach 3%

# Avg. Time to Close Over Last 12 Months

| Pines of Delray | 41 days |
|-----------------|---------|
| Delray Beach    | 56 days |
| Palm Beach      | 58 days |