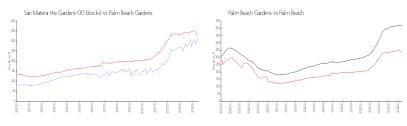

#### **Market Information**

San Matera the \$312/sq. ft.

Gardens (30 blocks):

\$330/sq. ft.

Palm Beach

\$330/sq. ft.

Gardens:

Palm Beach: \$474/sq. ft.

Palm Beach Gardens: