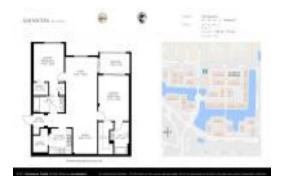

# Unit 2802 Sarento PI # 302 - San Matera the Gardens (30 blocks)

2802 Sarento PI # 302 - 2724-2730 Anzio Ct, Palm Beach Gardens, FL, Palm Beach 33410  $\,$ 

#### **Unit Information**

MLS Number: RX-11004300 Status: Active Size: 1,149 Sq ft.

Bedrooms: 2
Full Bathrooms: 2
Half Bathrooms: 0

Parking Spaces: Open, Vehicle Restrictions

 View:
 Other

 Rental Price:
 \$2,500