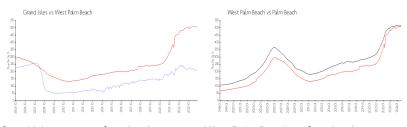

#### **Market Information**

Grand Isles: \$209/sq. ft. West Palm Beach: \$505/sq. ft. West Palm Beach: \$476/sq. ft.

## **Inventory for Sale**

Grand Isles 3% West Palm Beach 4% Palm Beach 3%

#### Avg. Time to Close Over Last 12 Months

Grand Isles 66 days West Palm Beach 55 days Palm Beach 59 days