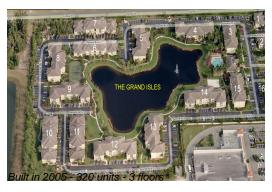

# **Building Information**

Number of units: 320
Number of active listings for rent: 4
Number of active listings for sale: 8
Building inventory for sale: 2%
Number of sales over the last 12 months: 14
Number of sales over the last 6 months: 6
Number of sales over the last 3 months: 3

## **Building Association Information**

Grand Isle Apartments 4145 Haverhill Road N West Palm Beach, FL33417-8119 (561) 687-7952 - (561) 687-7912 Gables Grand Isle 4197 Haverhill Road N West Palm Beach, FL33417-8183 (561) 687-7944