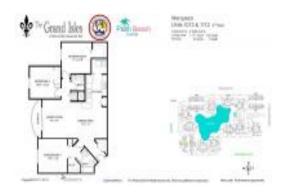

## Unit 1112 - Grand Isles

1112 - 4149-4199 Haverhill Rd N, West Palm Beach, FL, Palm Beach 33417

#### **Unit Information**

 MLS Number:
 RX-11004305

 Status:
 Active

 Size:
 1,271 Sq ft.

 Bedrooms:
 3

Bedrooms: 3
Full Bathrooms: 2
Half Bathrooms: 0

Parking Spaces: Open, Vehicle Restrictions

View: