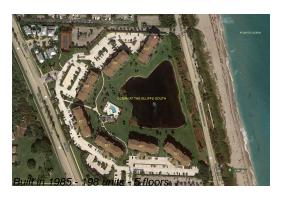

## **Building Information**

Number of units: 198 Number of active listings for rent: 0 Number of active listings for sale: 5 2% Building inventory for sale: Number of sales over the last 12 months: 3 Number of sales over the last 6 months: Number of sales over the last 3 months:

### **Building Association Information**

Ocean At the Bluffs South Address: 401 S Seas Dr, Jupiter, FL 33477 Phone: +1 561-746-3422

https://www.thebluffsoceansouth.com/