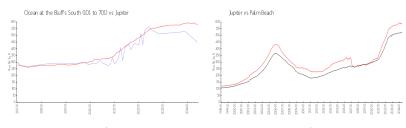

#### **Market Information**

Ocean at the Bluffs \$448/sq. ft. South (101 to 701):

Jupiter: \$582/sq. ft. Jupiter: \$582/sq. ft.

Palm Beach: \$474/sq. ft.