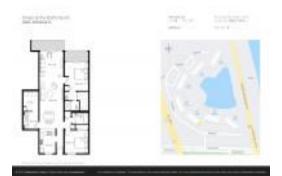

#### **Unit Information**

MLS Number: RX-11004315 Active Status: 1,385 Sq ft. Size: Bedrooms: 2

Full Bathrooms: 2 Half Bathrooms: 0

Parking Spaces: Assigned, Guest, Open View: Lake, Ocean, Pool

Rental Price: \$10,000 List PPSF: \$7 Valuated Price: \$627,000 Valuated PPSF: \$453