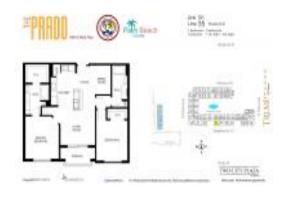

# Unit 835 - Prado

835 - 600 S Dixie Hwy, West Palm Beach, FL, Palm Beach 33401

#### **Unit Information**

 MLS Number:
 RX-11004343

 Status:
 Active

 Size:
 1,121 Sq ft.

 Bedrooms:
 2

Bedrooms: 2
Full Bathrooms: 2
Half Bathrooms: 0

Parking Spaces: Assigned, Garage - Building

View: City,Intracoastal