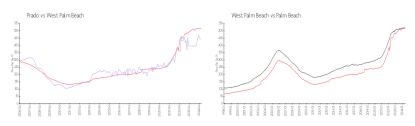

# **Market Information**

Prado: \$442/sq. ft. West Palm Beach: \$516/sq. ft. West Palm Beach: \$474/sq. ft.