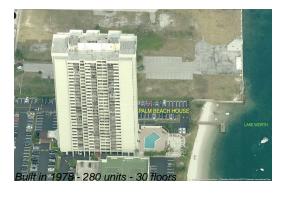

#### **Building Information**

Number of units: 280
Number of active listings for rent: 0
Number of active listings for sale: 22
Building inventory for sale: 7%
Number of sales over the last 12 months: 16
Number of sales over the last 6 months: 9
Number of sales over the last 3 months: 2