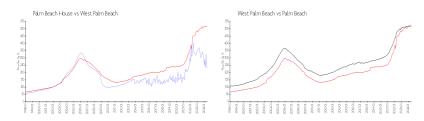

### Market Information

Palm Beach House: \$231/sq. ft. West Palm Beach: \$516/sq. ft. West Palm Beach: \$474/sq. ft.