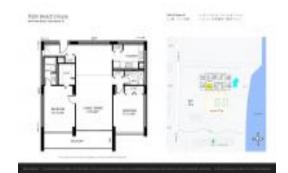

## Unit 2104 - Palm Beach House

2104 - 5600 N Flagler Dr, West Palm Beach, FL, Palm Beach 33407

#### **Unit Information**

 MLS Number:
 RX-11004359

 Status:
 Active

 Size:
 1,170 Sq ft.

Bedrooms: 2
Full Bathrooms: 2
Half Bathrooms: 0

Parking Spaces: 2+ Spaces, Assigned

 View:
 Intracoastal

 Rental Price:
 \$3,000