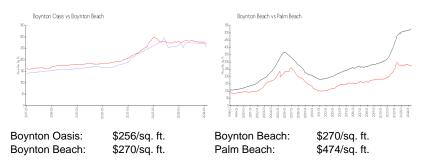

#### **Unit Information**

| MLS Number:     | RX-11004414                       |
|-----------------|-----------------------------------|
| Status:         | Active                            |
| Size:           | 1,214 Sq ft.                      |
| Bedrooms:       | 3                                 |
| Full Bathrooms: | 2                                 |
| Half Bathrooms: | 0                                 |
| Parking Spaces: | 2+ Spaces,Garage - Attached,Guest |
| View:           | Lake                              |
| Rental Price:   | \$3,100                           |
| List PPSF:      | \$3                               |
| Valuated Price: | \$34                              |
| List PPSF:      | \$3                               |
| Valuated Price: | \$311,000                         |
| Valuated PPSF:  | \$256                             |

#### **Inventory for Sale**

| Boynton Oasis | 1% |
|---------------|----|
| Boynton Beach | 2% |
| Palm Beach    | 3% |

### Avg. Time to Close Over Last 12 Months

| Boynton Oasis | 32 days |
|---------------|---------|
| Boynton Beach | 49 days |

Party of the second

Palm Beach

58 days