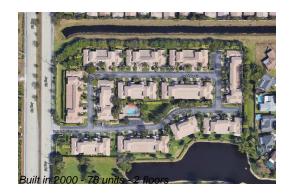

# Unit 6400 Park Lake Cir - Boynton Oasis

6400 Park Lake Cir - 6354-6468 Park Lake Cir, Boynton Beach, FL, Palm Beach 33437

#### **Building Information**

| Number of units:                         | 78 |
|------------------------------------------|----|
| Number of active listings for rent:      | 0  |
| Number of active listings for sale:      | 1  |
| Building inventory for sale:             | 1% |
| Number of sales over the last 12 months: | 4  |
| Number of sales over the last 6 months:  | 2  |
| Number of sales over the last 3 months:  | 1  |
|                                          |    |